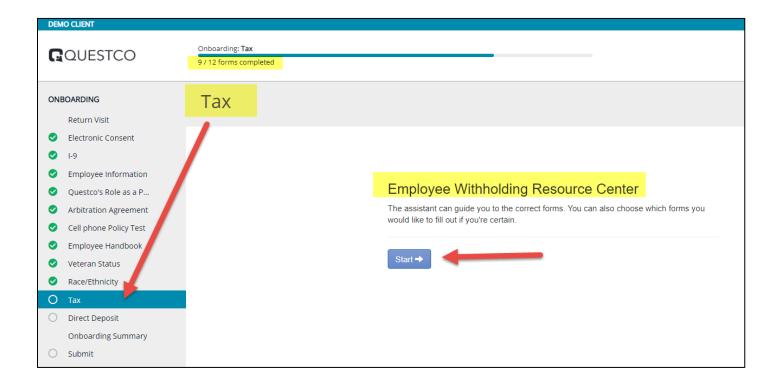

#### **Tax Form**

\*Please note that Questco is legally not at liberty to give out any tax advice on how to complete your W-4. Please visit <u>irs.gov</u> for more information or consult with your Tax Accountant. This section will vary per employee and may slightly differ for some based off information previously entered.