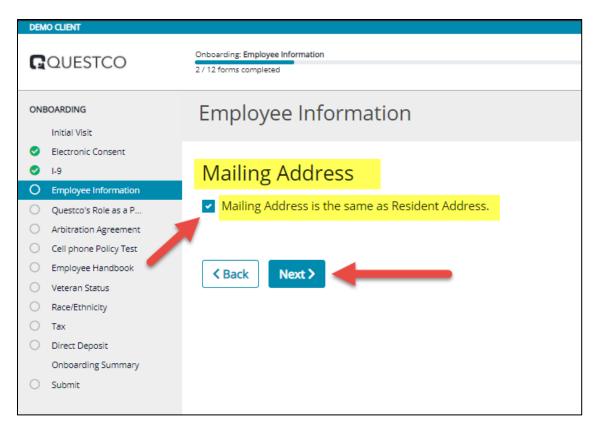

s:

Go to: www.questco.net



# **Click on CLIENT PORTAL**



### Click on EMPLOYEE LOGIN



## **Click on Register**



Enter Last Name, SSN, Personal Email Address, and create username and password



"No person with these credentials found" Please see instructions below if you get this message:



#### Login



You will now be redirected to your employee portal to begin your New Hire Onboarding. Please ensure that you read everything thoroughly. Click on the "**Get Started**" tab as shown below to start your Onboarding process.



#### **Electronic Consent**



#### Form I-9



Enter "N/A" if none as shown below. <u>All fields must be completed</u> to be able to proceed. I-9 instructions can be found in the top right-hand corner as shown below.









## **Employee Information**









#### Questco's Role as a Professional Employer Organization



## Other additional forms and or policies – this will vary by client



#### **Employee Handbook**



## Veteran Status – Voluntary Self-Identification



#### Race/Ethnicity - Voluntary Self-Identification



#### **Tax Form**

\*Please note that Questco is legally not at liberty to give out any tax advice on how to complete your W-4. Please visit <u>irs.gov</u> for more information or consult with your Tax Accountant. This section will vary per employee and may slightly differ for some based off information previously entered.































# **Direct Deposit**









Add Account Cancel

## **No Direct Deposit Option**



# **Submit – Final Step**



**Benefits Section** - This will vary per employee an