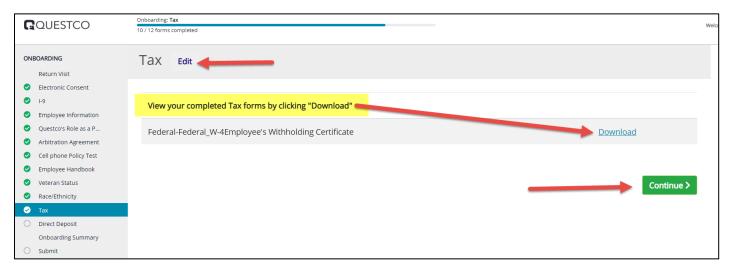

#### **Tax Form**

\*Please note that Questco is legally not at liberty to give out any tax advice on how to complete your W-4. Please visit <u>irs.gov</u> for more information or consult with your Tax Accountant. This section will vary per employee and may slightly differ for some based off information previously entered.