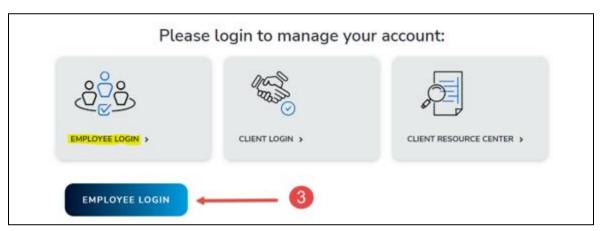

# Employee Registration & Onboarding Guide

#### How to start your registration process:

Go to: www.questco.net



# **Click on CLIENT PORTAL**



### Click on EMPLOYEE LOGIN



## **Click on Register**



Enter Last Name, SSN, Personal Email Address, and create username and password



"No person with these credentials found" Please see instructions below if you get this message:



#### Login



You will now be redirected to your employee portal to begin your New Hire Onboarding. Please ensure that you read everything thoroughly. Click on the "**Get Started**" tab as shown below to start your Onboarding process.



#### **Electronic Consent**



#### Form I-9



Enter "N/A" if none as shown below. <u>All fields must be completed</u> to be able to proceed. I-9 instructions can be found in the top right-hand corner as shown below.









## **Employee Information**









#### Questco's Role as a Professional Employer Organization



## Other additional form