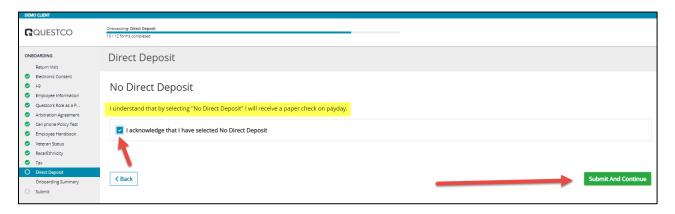

the top right-hand corner as shown below.









## **Employee Information**









#### Questco's Role as a Professional Employer Organization



## Other additional forms and or policies – this will vary by client



#### **Employee Handbook**



## Veteran Status – Voluntary Self-Identification



#### Race/Ethnicity - Voluntary Self-Identification



#### **Tax Form**

\*Please note that Questco is legally not at liberty to give out any tax advice on how to complete your W-4. Please visit <u>irs.gov</u> for more information or consult with your Tax Accountant. This section will vary per employee and may slightly differ for some based off information previously entered.































# **Direct Deposit**









Add Account Cancel

## **No Direct Deposit Option**



# **Submit – Final Step**



**Benefits Section** - This will vary per employee and company. You may be redirected to your employee portal right away as shown below or simply click on the Benefits tab located on your dashboard to the left as shown to gain access.



You will now go through your selections one by one until you get to "Submit Your Elections"