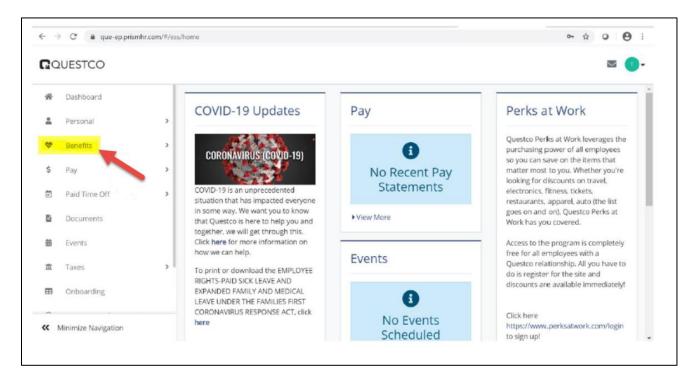

# **Submit – Final Step**

**Benefits Section** - This will vary per employee and company. You may be redirected to your employee portal right away as shown below or simply click on the Benefits tab located on your dashboard to the left as shown to gain access.

You will now go through your selections one by one until you get to "Submit Your Elections"