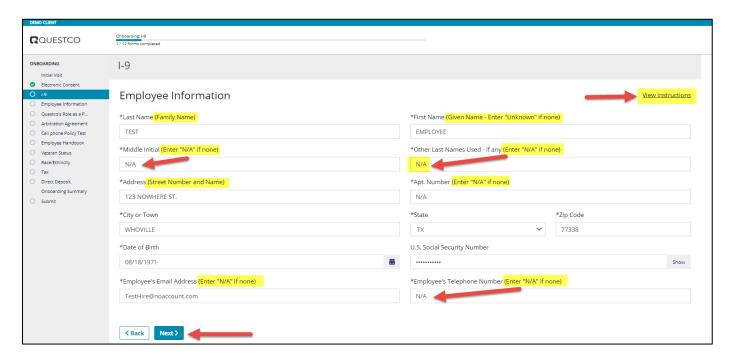

#### Form I-9

Enter "N/A" if none as shown below. <u>All fields must be completed</u> to be able to proceed. I-9 instructions can be found in the top right-hand corner as shown below.

## **Employee Information**