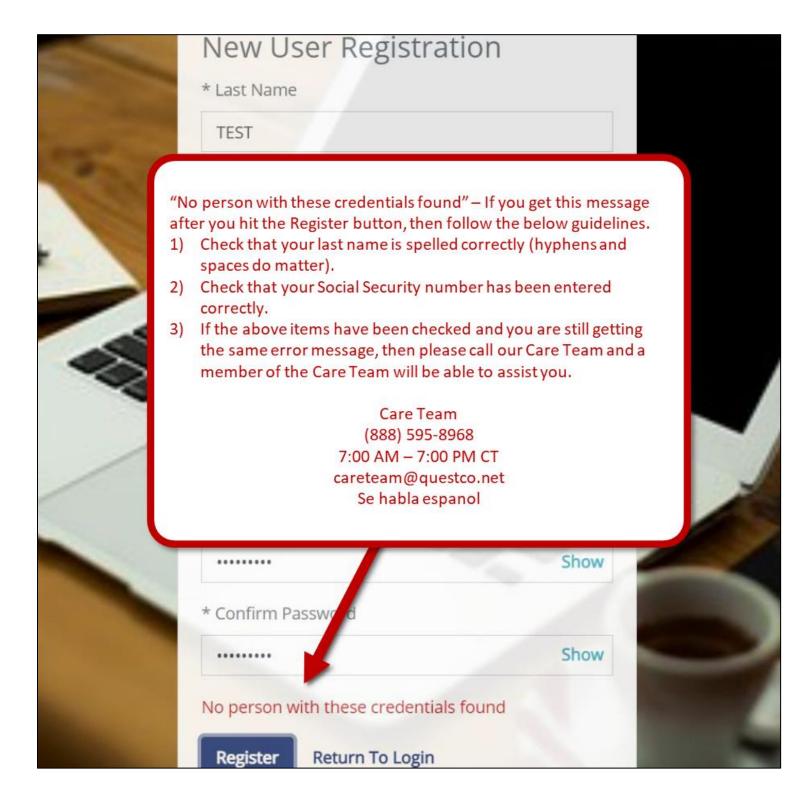

## **Click on Register**

Enter Last Name, SSN, Personal Email Address, and create username and password

"No person with these credentials found" Please see instructions below if you get this message: