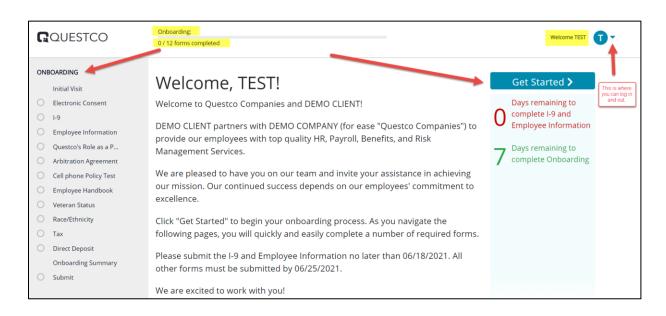

#### Login

You will now be redirected to your employee portal to begin your New Hire Onboarding. Please ensure that you read everything thoroughly. Click on the "**Get Started**" tab as shown below to start your Onboarding process.