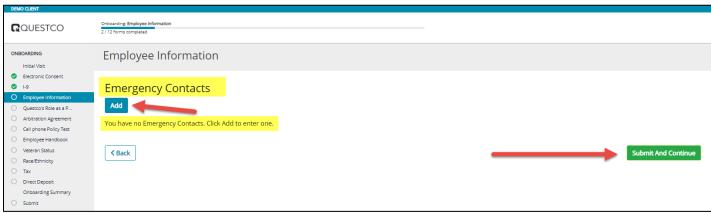

Go to: www.questco.net



# **Click on CLIENT PORTAL**



### Click on EMPLOYEE LOGIN



## **Click on Register**



Enter Last Name, SSN, Personal Email Address, and create username and password



"No person with these credentials found" Please see instructions below if you get this message:



#### Login



You will now be redirected to your employee portal to begin your New Hire Onboarding. Please ensure that you read everything thoroughly. Click on the "**Get Started**" tab as shown below to start your Onboarding process.



#### **Electronic Consent**



#### Form I-9



Enter "N/A" if none as shown below. <u>All fields must be completed</u> to be able to proceed. I-9 instructions can be found in the top right-hand corner as shown below.









## **Employee Information**









#### Questco's Role as a Professional Employer Organization



## Other additional forms and or policies – this will vary by client



#### **Employee Handbook**



## Veteran Status – Voluntary Self-Identification



#### Race/Ethnicity - Voluntary Self-Identification



#### **Tax Form**

\*Please note that Questco is legally not at liberty to give out any tax advice on how to complete your W-4. Please visit <u>irs.gov</u> for more information or consult with your Tax Accountant. This section will vary per employee and may slightly differ for some based off information previously entered.































# **Direct Deposit**









Add Account Cancel

## **No Direct Deposit Option**



# **Submit – Final Step**



**Benefits Section** - This will vary per employee and