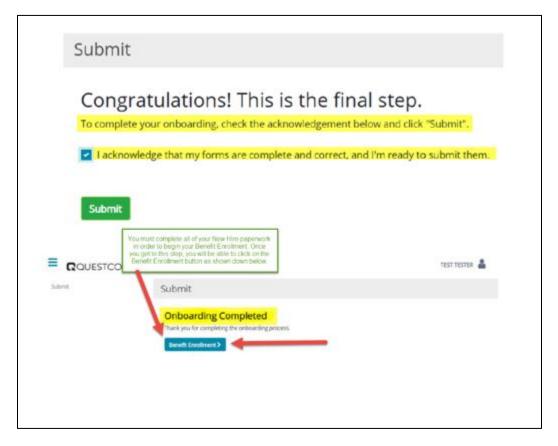

# **Submit – Final Step**

**Benefits Section** - This will vary per employee and company. You may be redirected to your employee portal right away as shown below or simply click on the Benefits tab located on your dashboard to the left as shown to gain access.