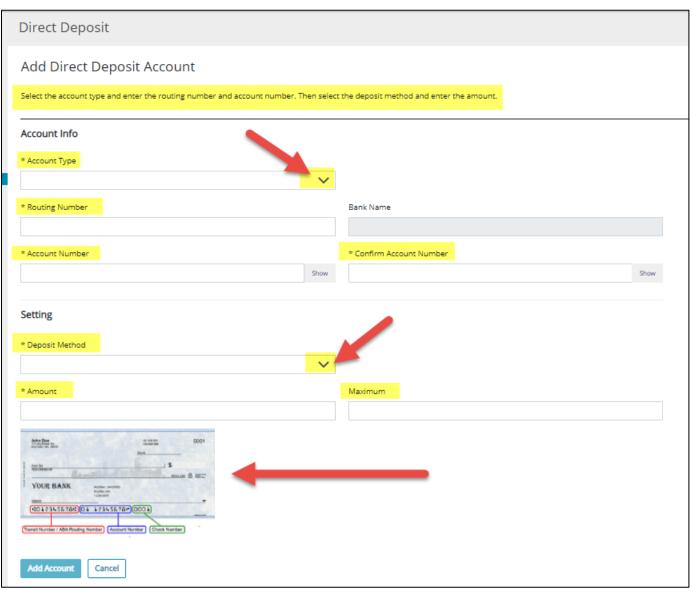

to be able to proceed. I-9 instructions can be found in the top right-hand corner as shown below.









## **Employee Information**









#### Questco's Role as a Professional Employer Organization



## Other additional forms and or policies – this will vary by client



#### **Employee Handbook**



## Veteran Status – Voluntary Self-Identification



#### Race/Ethnicity - Voluntary Self-Identification



#### **Tax Form**

\*Please note that Questco is legally not at liberty to give out any tax advice on how to complete your W-4. Please visit <u>irs.gov</u> for more information or consult with your Tax Accountant. This section will vary per employee and may slightly differ for some based off information previously entered.































# **Direct Deposit**









Add Account Cancel

## **No Direct Deposit Option**



# **Submit – Final Step**



**Benefits Section** - This will vary per employee and company. You may be redirected to your employee portal right away as shown below or simply click on the Benefits tab located on your dashboard to the left as shown to gain access.



You will now go through your selections one by one until you get to "Submit Your Elections"