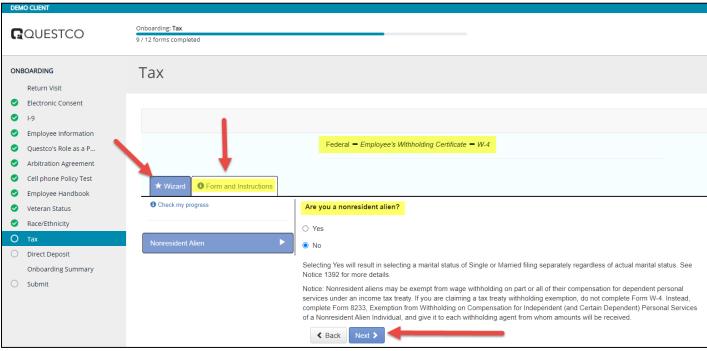

#### **Tax Form**

\*Please note that Questco is legally not at liberty to give out any tax advice on how to complete your W-4. Please visit <u>irs.gov</u> for more information or consult with your Tax Accountant. This section will vary per employee and may slightly differ for some based off information previously entered.