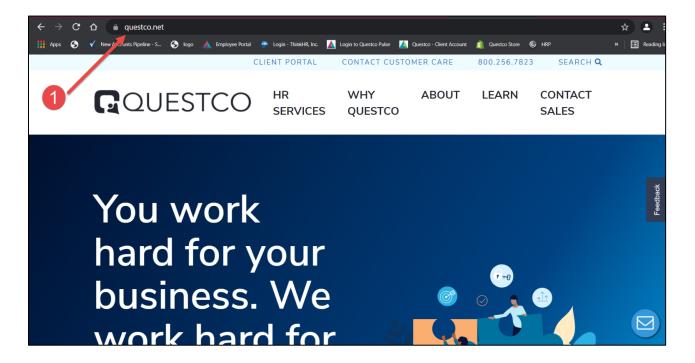

#### How to start your registration process:

Go to: www.questco.net

# **Click on CLIENT PORTAL**