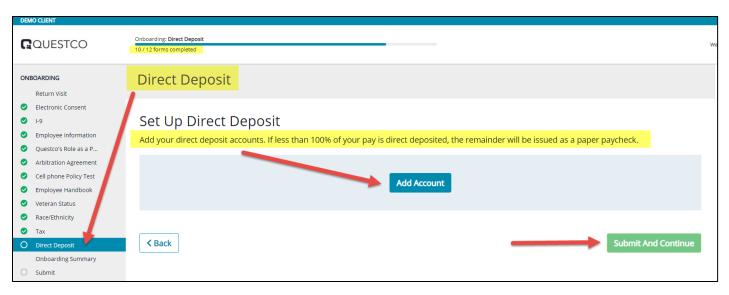

u> to be able to proceed. I-9 instructions can be found in the top right-hand corner as shown below.









## **Employee Information**









#### Questco's Role as a Professional Employer Organization



## Other additional forms and or policies – this will vary by client



#### **Employee Handbook**



## Veteran Status – Voluntary Self-Identification



#### Race/Ethnicity - Voluntary Self-Identification



#### **Tax Form**

\*Please note that Questco is legally not at liberty to give out any tax advice on how to complete your W-4. Please visit <u>irs.gov</u> for more information or consult with your Tax Accountant. This section will vary per employee and may slightly differ for some based off information previously entered.































# **Direct Deposit**









Add Account Cancel

## **No Direct Deposit Option**



# **Submit – Final Step**



**Benefits Section** - This will vary per employee and company. You may be redirected to your employee portal right away as shown below or simply click on the Benefits tab located on your dashboard to the left as shown to gain access.



You will now go through your selections one by one until you get to "Submit Your Elections"