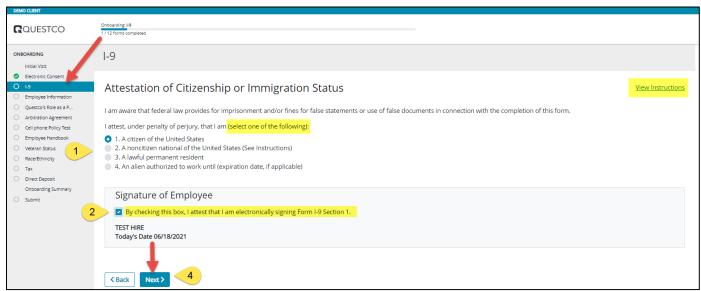

#### Form I-9

Enter "N/A" if none as shown below. <u>All fields must be completed</u> to be able to proceed. I-9 instructions can be found in the top right-hand corner as shown below.