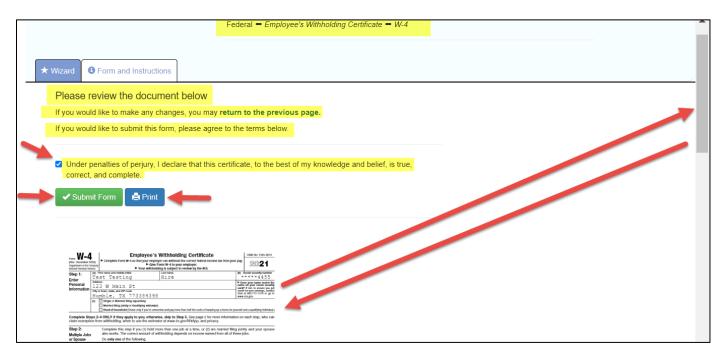

#### **Tax Form**

\*Please note that Questco is legally not at liberty to give out any tax advice on how to complete your W-4. Please visit <u>irs.gov</u> for more information or consult with your Tax Accountant. This section will vary per employee and may slightly differ for some based off information previously entered.