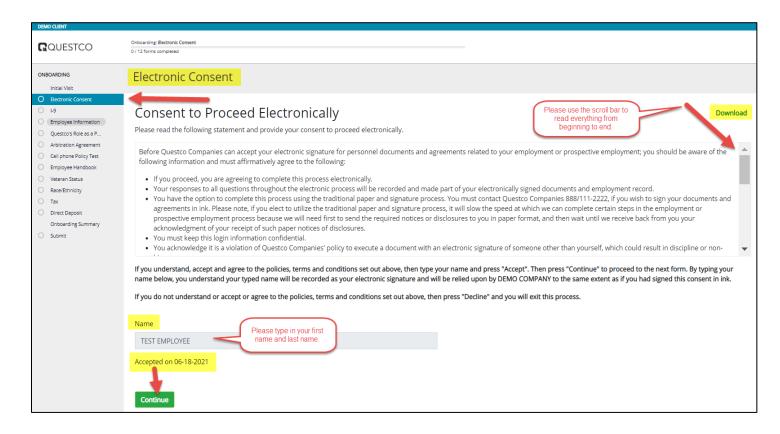

# Employee Registration & Onboarding Guide

#### How to start your registration process:

Go to: www.questco.net



# **Click on CLIENT PORTAL**



### Click on EMPLOYEE LOGIN



## **Click on Register**



Enter Last Name, SSN, Personal Email Address, and create username and password



"No person with these credentials found" Please see instructions below if you get this message:



#### Login



You will now be redirected to your employee portal to begin your New Hire Onboarding. Please ensure that you read everything thoroughly. Click on the "**Get Started**" tab as shown below to start your Onboarding process.



#### **Electronic Consent**



#### Form I-9



Enter "N/A" if none as shown below. <u>All fields must be completed</u> to be able to proceed. I-9 instructions can be found in the top right-hand corner as shown below.









## **Employee Information**









#### Questco's Role as a Professional Employer Organization



## Other additional forms and or policies – this will vary by client



#### **Employee Handbook**



## Veteran Status – Voluntary Self-Identification



#### Race/Ethnicity - Voluntary Self-Identification



#### **Tax Form**

\*Please note that Questco is legally not at liberty to give out any tax advice on how to complete your W-4. Please visit <u>irs.gov</u> for more information or consult with your Tax Accountant. This section will vary per employee and may slightly differ for some based off