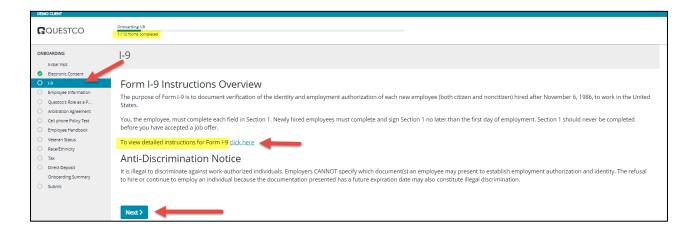

#### Form I-9

Enter "N/A" if none as shown below. <u>All fields must be completed</u> to be able to proceed. I-9 instructions can be found in the top right-hand corner as shown below.