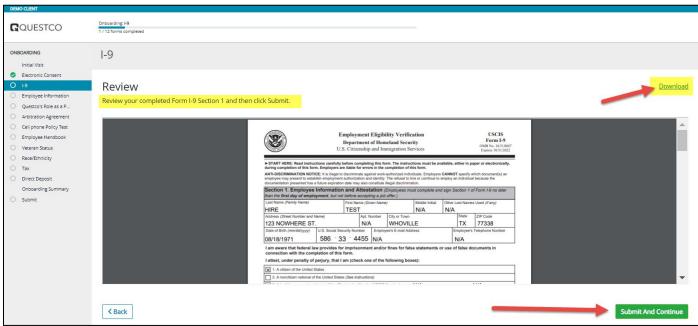

#### Form I-9

Enter "N/A" if none as shown below. <u>All fields must be completed</u> to be able to proceed. I-9 instructions can be found in the top right-hand corner as shown below.