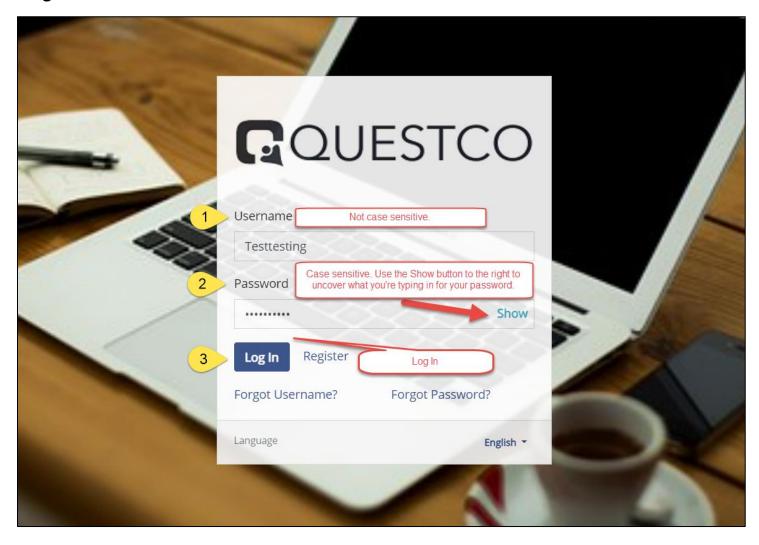

#### Login

You will now be redirected to your employee portal to begin your New Hire Onboarding. Please ensure that you read everything thoroughly. Click on the "**Get Started**" tab as shown below to start your Onboarding process.