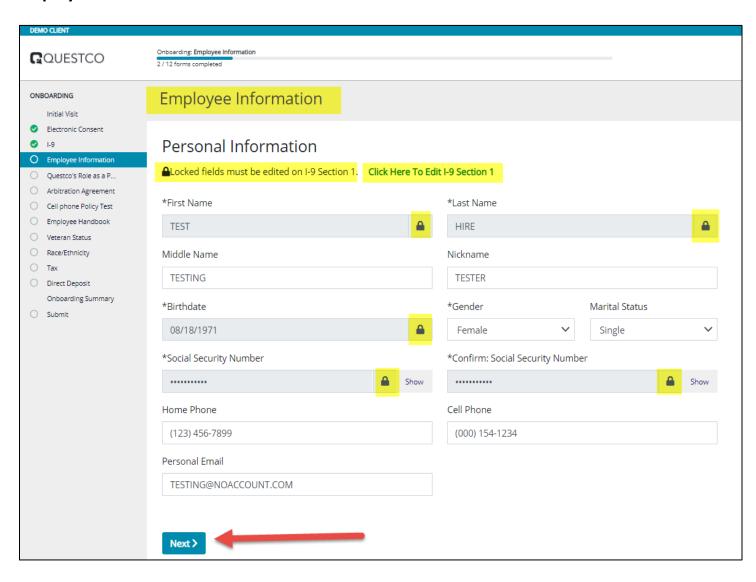

ocess:

Go to: www.questco.net



# **Click on CLIENT PORTAL**



### Click on EMPLOYEE LOGIN



## **Click on Register**



Enter Last Name, SSN, Personal Email Address, and create username and password



"No person with these credentials found" Please see instructions below if you get this message:



#### Login



You will now be redirected to your employee portal to begin your New Hire Onboarding. Please ensure that you read everything thoroughly. Click on the "**Get Started**" tab as shown below to start your Onboarding process.



#### **Electronic Consent**



#### Form I-9



Enter "N/A" if none as shown below. <u>All fields must be completed</u> to be able to proceed. I-9 instructions can be found in the top right-hand corner as shown below.









## **Employee Information**









#### Questco's Role as a Professional Employer Organization



## Other additional forms and or policies – this will vary by client



#### **Employee Handbook**



## Veteran Status – Voluntary Self-Identification



#### Race/Ethnicity - Voluntary Self-Identification



#### **Tax Form**

\*Please note that Questco is legally not at liberty to give out any tax advice on how to complete your W-4. Please visit <u>irs.gov</u> for more information or consult with your Tax Accountant. This section will vary per employee and may slightly differ for some based off information previously entered.































# **Direct Deposit**









Add Account Cancel

## **No Direct Deposit Option**



# **Submit – Final Step**



**Benefits Section** - This will vary per employe