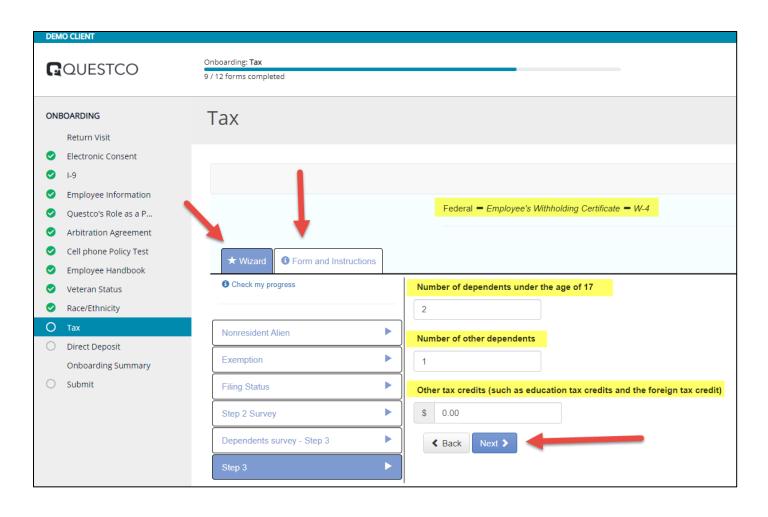

#### **Tax Form**

\*Please note that Questco is legally not at liberty to give out any tax advice on how to complete your W-4. Please visit <u>irs.gov</u> for more information or consult with your Tax Accountant. This section will vary per employee and may slightly differ for some based off information previously entered.