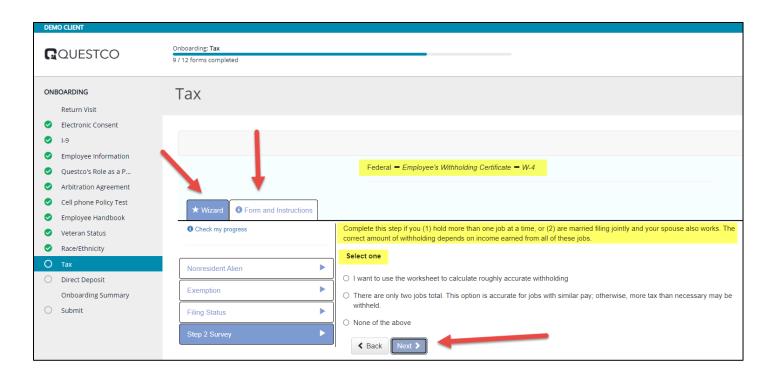

#### **Tax Form**

\*Please note that Questco is legally not at liberty to give out any tax advice on how to complete your W-4. Please visit <u>irs.gov</u> for more information or consult with your Tax Accountant. This section will vary per employee and may slightly differ for some based off information previously entered.