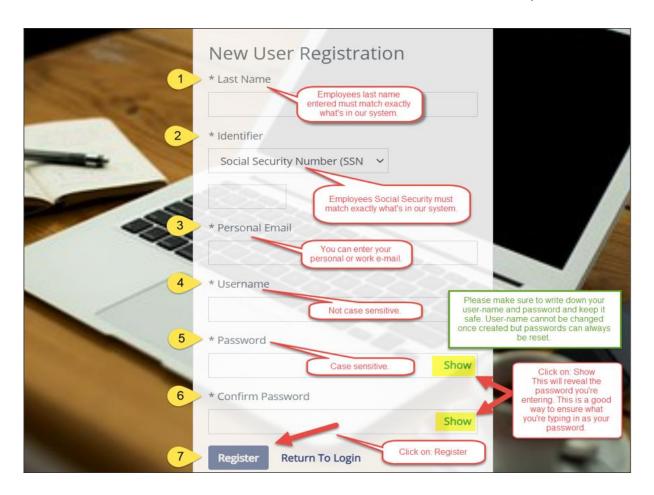

## **Click on Register**

Enter Last Name, SSN, Personal Email Address, and create username and password

"No person with these credentials found" Please see instructions below if you get this message: