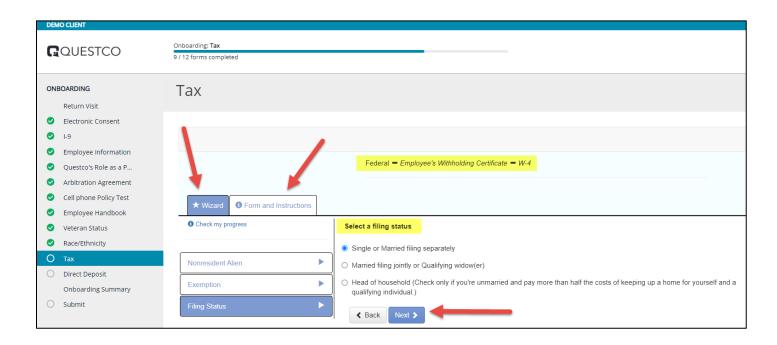

#### **Tax Form**

\*Please note that Questco is legally not at liberty to give out any tax advice on how to complete your W-4. Please visit <u>irs.gov</u> for more information or consult with your Tax Accountant. This section will vary per employee and may slightly differ for some based off information previously entered.