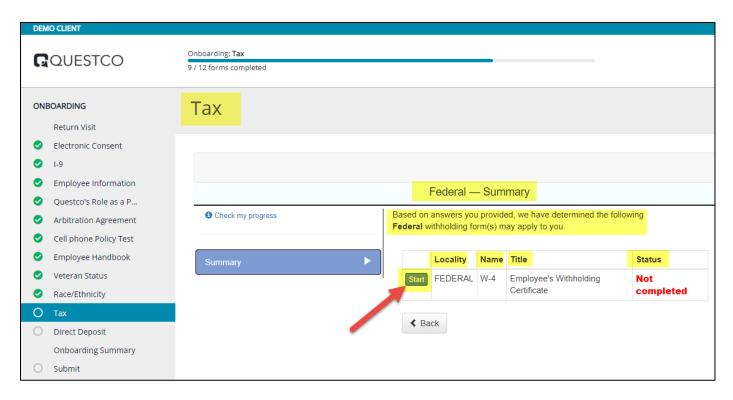

#### **Tax Form**

\*Please note that Questco is legally not at liberty to give out any tax advice on how to complete your W-4. Please visit <u>irs.gov</u> for more information or consult with your Tax Accountant. This section will vary per employee and may slightly differ for some based off information previously entered.