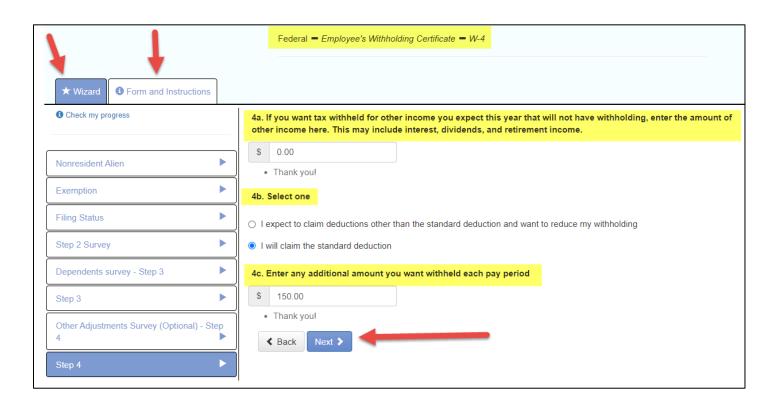

#### **Tax Form**

\*Please note that Questco is legally not at liberty to give out any tax advice on how to complete your W-4. Please visit <u>irs.gov</u> for more information or consult with your Tax Accountant. This section will vary per employee and may slightly differ for some based off information previously entered.