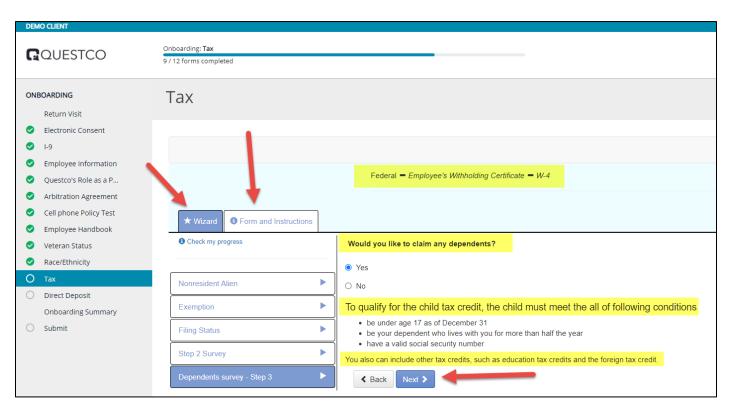

#### **Tax Form**

\*Please note that Questco is legally not at liberty to give out any tax advice on how to complete your W-4. Please visit <u>irs.gov</u> for more information or consult with your Tax Accountant. This section will vary per employee and may slightly differ for some based off information previously entered.