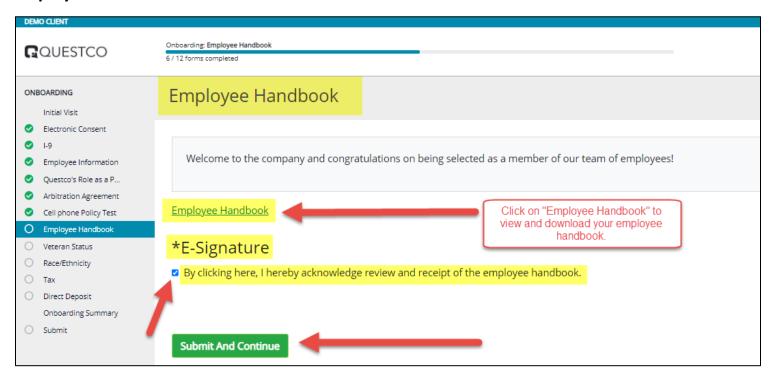

and create username and password



"No person with these credentials found" Please see instructions below if you get this message:



#### Login



You will now be redirected to your employee portal to begin your New Hire Onboarding. Please ensure that you read everything thoroughly. Click on the "**Get Started**" tab as shown below to start your Onboarding process.



#### **Electronic Consent**



#### Form I-9



Enter "N/A" if none as shown below. <u>All fields must be completed</u> to be able to proceed. I-9 instructions can be found in the top right-hand corner as shown below.









## **Employee Information**









#### Questco's Role as a Professional Employer Organization



## Other additional forms and or policies – this will vary by client



#### **Employee Handbook**



## Veteran Status – Voluntary Self-Identification



#### Race/Ethnicity - Voluntary Self-Identification



#### **Tax Form**

\*Please note that Questco is legally not at liberty to give out any tax advice on how to complete your W-4. Please visit <u>irs.gov</u> for more information or consult with your Tax Accountant. This section will vary per employee and may slightly differ for some based off information previously entered.































# **Direct Deposit**









Add Account Cancel

## **No Direct Deposit Option**



# **Submit – Final Step**



**Benefits Section** - This will vary per employee and company. You may be redirected to your employee portal right away as shown below or simply click on the Benefits tab located on your dashboard to the left as shown t