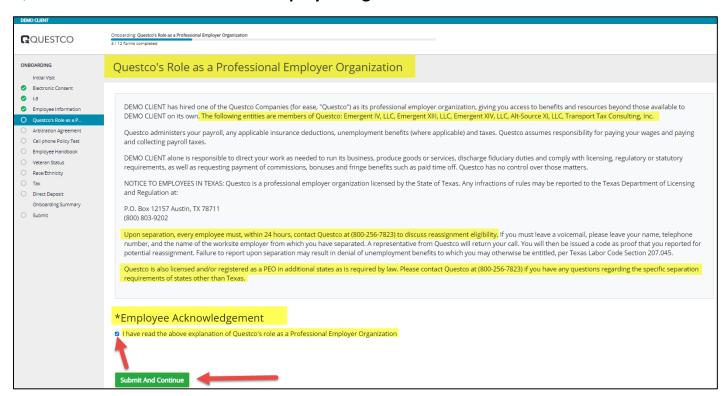

Click on EMPLOYEE LOGIN



## **Click on Register**



Enter Last Name, SSN, Personal Email Address, and create username and password



"No person with these credentials found" Please see instructions below if you get this message:



#### Login



You will now be redirected to your employee portal to begin your New Hire Onboarding. Please ensure that you read everything thoroughly. Click on the "**Get Started**" tab as shown below to start your Onboarding process.



#### **Electronic Consent**



#### Form I-9



Enter "N/A" if none as shown below. <u>All fields must be completed</u> to be able to proceed. I-9 instructions can be found in the top right-hand corner as shown below.









## **Employee Information**









#### Questco's Role as a Professional Employer Organization



## Other additional forms and or policies – this will vary by client



#### **Employee Handbook**



## Veteran Status – Voluntary Self-Identification



#### Race/Ethnicity - Voluntary Self-Identification



#### **Tax Form**

\*Please note that Questco is legally not at liberty to give out any tax advice on how to complete your W-4. Please visit <u>irs.gov</u> for more information or consult with your Tax Accountant. This section will vary per employee and may slightly differ for some based off information previously entered.































# **Direct Deposit**









Add Account Cancel

## **No Direct Deposit Option**



# **Submit – Final Step**



**Benefits Section** - This will vary per employee and company. You may be redirected to your employee portal right aw