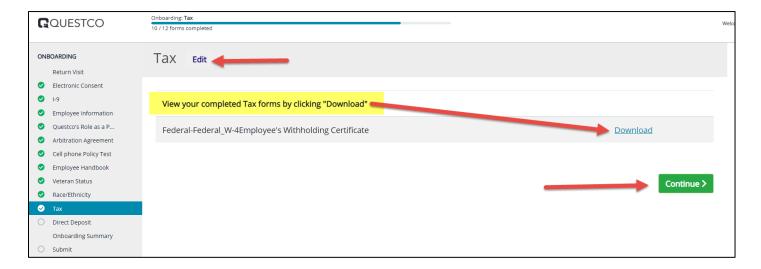

#### **Tax Form**

\*Please note that Questco is legally not at liberty to give out any tax advice on how to complete your W-4. Please visit <u>irs.gov</u> for more information or consult with your Tax Accountant. This section will vary per employee and may slightly differ for some based off information previously entered.