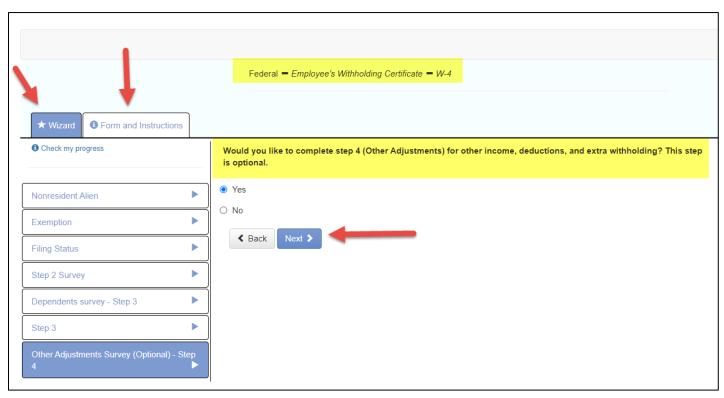

#### **Tax Form**

\*Please note that Questco is legally not at liberty to give out any tax advice on how to complete your W-4. Please visit <u>irs.gov</u> for more information or consult with your Tax Accountant. This section will vary per employee and may slightly differ for some based off information previously entered.