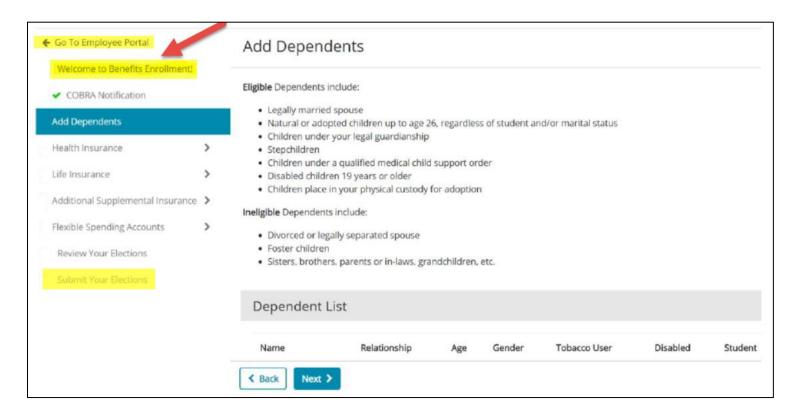

# **Submit – Final Step**

**Benefits Section** - This will vary per employee and company. You may be redirected to your employee portal right away as shown below or simply click on the Benefits tab located on your dashboard to the left as shown to gain access.

You will now go through your selections one by one until you get to "Submit Your Elections"