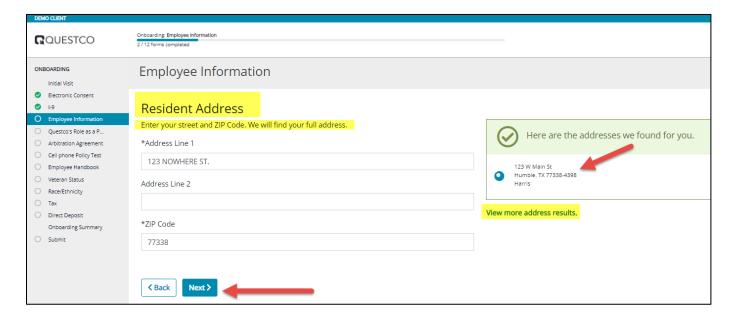

ess:

Go to: www.questco.net



# **Click on CLIENT PORTAL**



### Click on EMPLOYEE LOGIN



## **Click on Register**



Enter Last Name, SSN, Personal Email Address, and create username and password



"No person with these credentials found" Please see instructions below if you get this message:



#### Login



You will now be redirected to your employee portal to begin your New Hire Onboarding. Please ensure that you read everything thoroughly. Click on the "**Get Started**" tab as shown below to start your Onboarding process.



#### **Electronic Consent**



#### Form I-9



Enter "N/A" if none as shown below. <u>All fields must be completed</u> to be able to proceed. I-9 instructions can be found in the top right-hand corner as shown below.









## **Employee Information**









#### Questco's Role as a Professional Employer Organization



## Other additional forms and or policies – this will vary by client



#### **Employee Handbook**



## Veteran Status – Voluntary Self-Identification



#### Race/Ethnicity - Voluntary Self-Identification



#### **Tax Form**

\*Please note that Questco is legally not at liberty to give out any tax advice on how to complete your W-4. Please visit <u>irs.gov</u> for more information or consult with your Tax Accountant. This section will vary per employee and may slightly differ for some based off information previously entered.































# **Direct Deposit**









Add Account Cancel

## **No Direct Deposit Option**



# **Submit – Final Step**



**Benefits Section** - This will vary per employee