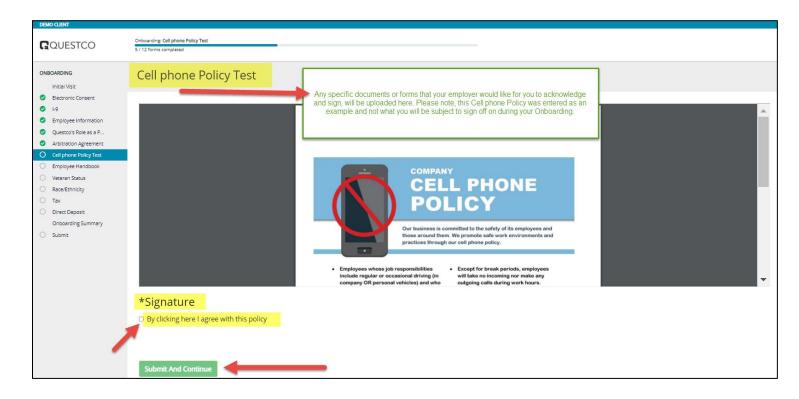

SSN, Personal Email Address, and create username and password



"No person with these credentials found" Please see instructions below if you get this message:



#### Login



You will now be redirected to your employee portal to begin your New Hire Onboarding. Please ensure that you read everything thoroughly. Click on the "**Get Started**" tab as shown below to start your Onboarding process.



#### **Electronic Consent**



#### Form I-9



Enter "N/A" if none as shown below. <u>All fields must be completed</u> to be able to proceed. I-9 instructions can be found in the top right-hand corner as shown below.









## **Employee Information**









#### Questco's Role as a Professional Employer Organization



## Other additional forms and or policies – this will vary by client



#### **Employee Handbook**



## Veteran Status – Voluntary Self-Identification



#### Race/Ethnicity - Voluntary Self-Identification



#### **Tax Form**

\*Please note that Questco is legally not at liberty to give out any tax advice on how to complete your W-4. Please visit <u>irs.gov</u> for more information or consult with your Tax Accountant. This section will vary per employee and may slightly differ for some based off information previously entered.































# **Direct Deposit**









Add Account Cancel

## **No Direct Deposit Option**



# **Submit – Final Step**



**Benefits Section** - This will vary per employee and company. You may be redirected to your employee portal right away as shown below or simply click on the Benefits tab located on your da