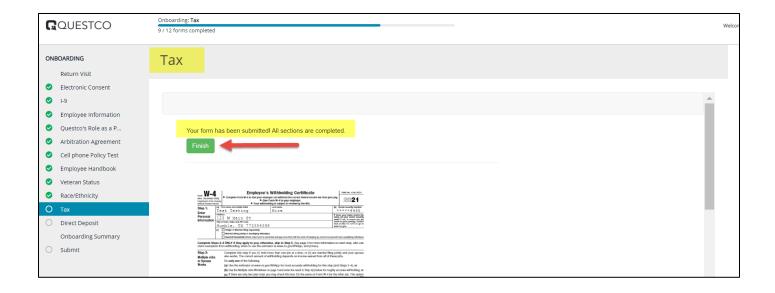

#### **Tax Form**

\*Please note that Questco is legally not at liberty to give out any tax advice on how to complete your W-4. Please visit <u>irs.gov</u> for more information or consult with your Tax Accountant. This section will vary per employee and may slightly differ for some based off information previously entered.