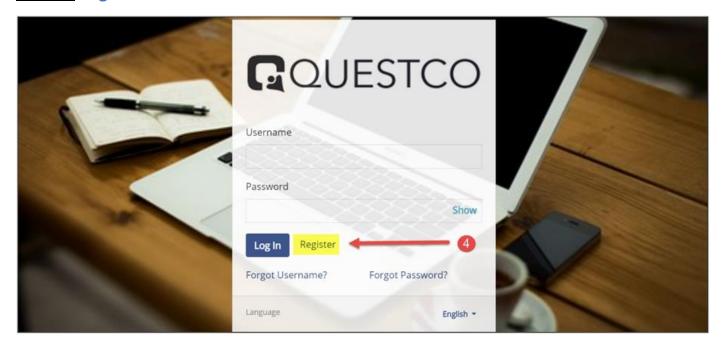

## **Click on Register**

Enter Last Name, SSN, Personal Email Address, and create username and password

"No person with these credentials found" Please see instructions below if you get this message: