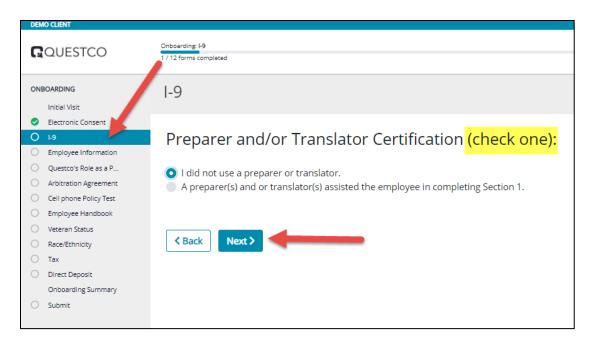

How to start your registration process:

Go to: www.questco.net



# **Click on CLIENT PORTAL**



### Click on EMPLOYEE LOGIN



## **Click on Register**



Enter Last Name, SSN, Personal Email Address, and create username and password



"No person with these credentials found" Please see instructions below if you get this message:



#### Login



You will now be redirected to your employee portal to begin your New Hire Onboarding. Please ensure that you read everything thoroughly. Click on the "**Get Started**" tab as shown below to start your Onboarding process.



#### **Electronic Consent**



#### Form I-9



Enter "N/A" if none as shown below. <u>All fields must be completed</u> to be able to proceed. I-9 instructions can be found in the top right-hand corner as shown below.









## **Employee Information**









#### Questco's Role as a Professional Employer Organization



## Other additional forms and or policies – this will vary by client



#### **Employee Handbook**



## Veteran Status – Voluntary Self-Identification



#### Race/Ethnicity - Voluntary Self-Identification



#### **Tax Form**

\*Please note that Questco is legally not at liberty to give out any tax advice on how to complete your W-4. Please visit <u>irs.gov</u> for more information or consult with your Tax Accountant. This section will vary per employee and may slightly differ for some based off information previously entered.































# **Direct Deposit**









Add Account Cancel

## **No Direct Deposit Option**



# **Submit – Final Step**



**Benefits Secti