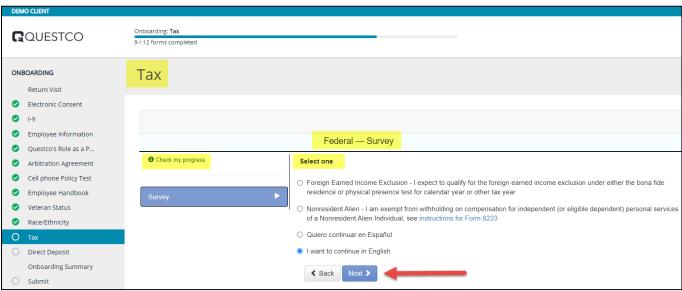

#### **Tax Form**

\*Please note that Questco is legally not at liberty to give out any tax advice on how to complete your W-4. Please visit <u>irs.gov</u> for more information or consult with your Tax Accountant. This section will vary per employee and may slightly differ for some based off information previously entered.