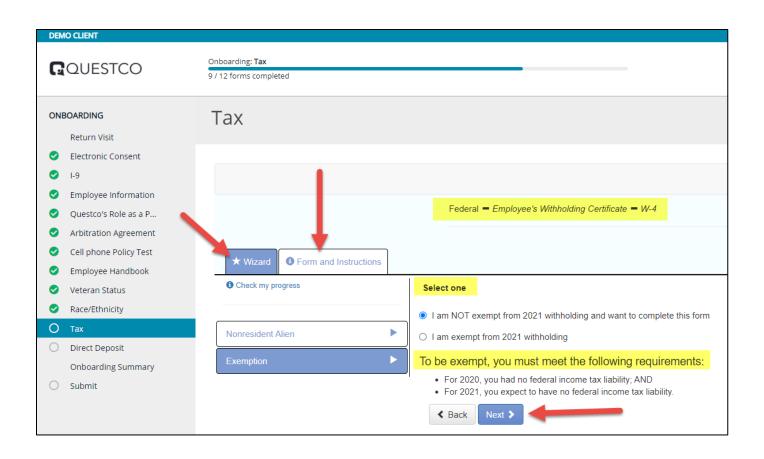

#### **Tax Form**

\*Please note that Questco is legally not at liberty to give out any tax advice on how to complete your W-4. Please visit <u>irs.gov</u> for more information or consult with your Tax Accountant. This section will vary per employee and may slightly differ for some based off information previously entered.