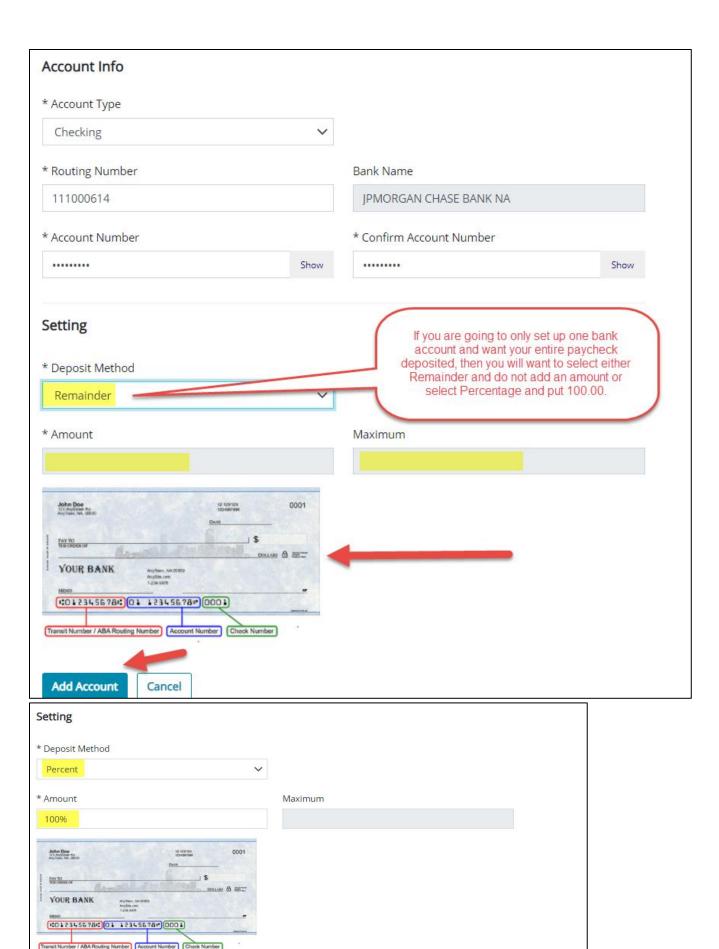

o be able to proceed. I-9 instructions can be found in the top right-hand corner as shown below.









## **Employee Information**









#### Questco's Role as a Professional Employer Organization



## Other additional forms and or policies – this will vary by client



#### **Employee Handbook**



## Veteran Status – Voluntary Self-Identification



#### Race/Ethnicity - Voluntary Self-Identification



#### **Tax Form**

\*Please note that Questco is legally not at liberty to give out any tax advice on how to complete your W-4. Please visit <u>irs.gov</u> for more information or consult with your Tax Accountant. This section will vary per employee and may slightly differ for some based off information previously entered.































# **Direct Deposit**









Add Account Cancel

## **No Direct Deposit Option**



# **Submit – Final Step**



**Benefits Section** - This will vary per employee and company. You may be redirected to your employee portal right away as shown below or simply click on the Benefits tab located on your dashboard to the left as shown to gain access.



You will now go through your selections one by one until you get to "Submit Your Elections"