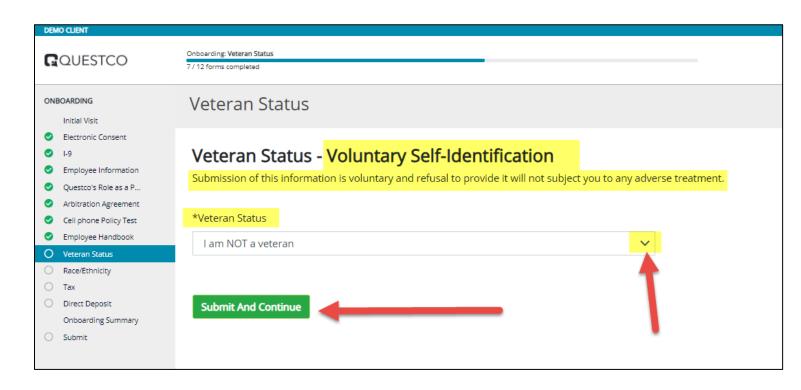

hese credentials found" Please see instructions below if you get this message:



#### Login



You will now be redirected to your employee portal to begin your New Hire Onboarding. Please ensure that you read everything thoroughly. Click on the "**Get Started**" tab as shown below to start your Onboarding process.



#### **Electronic Consent**



#### Form I-9



Enter "N/A" if none as shown below. <u>All fields must be completed</u> to be able to proceed. I-9 instructions can be found in the top right-hand corner as shown below.









## **Employee Information**









#### Questco's Role as a Professional Employer Organization



## Other additional forms and or policies – this will vary by client



#### **Employee Handbook**



## Veteran Status – Voluntary Self-Identification



#### Race/Ethnicity - Voluntary Self-Identification



#### **Tax Form**

\*Please note that Questco is legally not at liberty to give out any tax advice on how to complete your W-4. Please visit <u>irs.gov</u> for more information or consult with your Tax Accountant. This section will vary per employee and may slightly differ for some based off information previously entered.































# **Direct Deposit**









Add Account Cancel

## **No Direct Deposit Option**



# **Submit – Final Step**



**Benefits Section** - This will vary per employee and company. You may be redirected to your employee portal right away as shown below or simply click on the Benefits tab located on your dashboard to the left as shown to gain access.



You will now go through your select