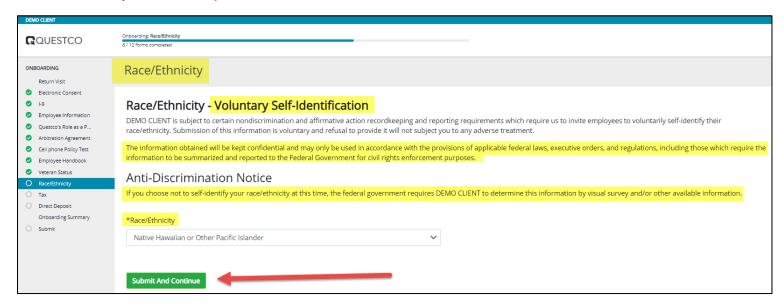

f you get this message:



#### Login



You will now be redirected to your employee portal to begin your New Hire Onboarding. Please ensure that you read everything thoroughly. Click on the "**Get Started**" tab as shown below to start your Onboarding process.



#### **Electronic Consent**



#### Form I-9



Enter "N/A" if none as shown below. <u>All fields must be completed</u> to be able to proceed. I-9 instructions can be found in the top right-hand corner as shown below.









## **Employee Information**









#### Questco's Role as a Professional Employer Organization



## Other additional forms and or policies – this will vary by client



#### **Employee Handbook**



## Veteran Status – Voluntary Self-Identification



#### Race/Ethnicity - Voluntary Self-Identification



#### **Tax Form**

\*Please note that Questco is legally not at liberty to give out any tax advice on how to complete your W-4. Please visit <u>irs.gov</u> for more information or consult with your Tax Accountant. This section will vary per employee and may slightly differ for some based off information previously entered.































# **Direct Deposit**









Add Account Cancel

## **No Direct Deposit Option**



# **Submit – Final Step**



**Benefits Section** - This will vary per employee and company. You may be redirected to your employee portal right away as shown below or simply click on the Benefits tab located on your dashboard to the left as shown to gain access.



You will now go through your selections one by one until you get to "Submit Your Elections