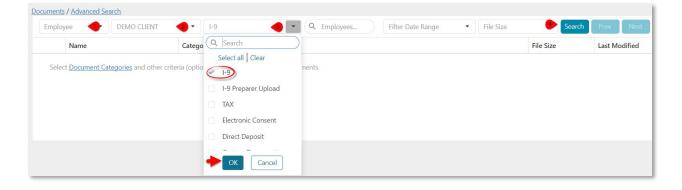

- Employee Documents Contains a folder for all employees. Click on the employee's name to open their folder. The same group of folders/categories that are accessed from the Employee Details Form>Actions Menu> Documents are also found here.
  - Advance Search Click the first drop-down and make the desired selection>Select a company or multiple Companies from the Select Companies drop-down menu>Select a or multiple Document Categories. Select a date range and/or file size, then click search.

The **Advance Search** feature can be used to download multiple documents at a time. For example, if you needed to download all the Form 19s for your employees:

- 1. On the first drop-down menu>select Employee
- 2. On the second drop-down menu>select the desired Company or Companies.
- 3. On the third drop-down menu select>19>click OK
- 4. Click Search